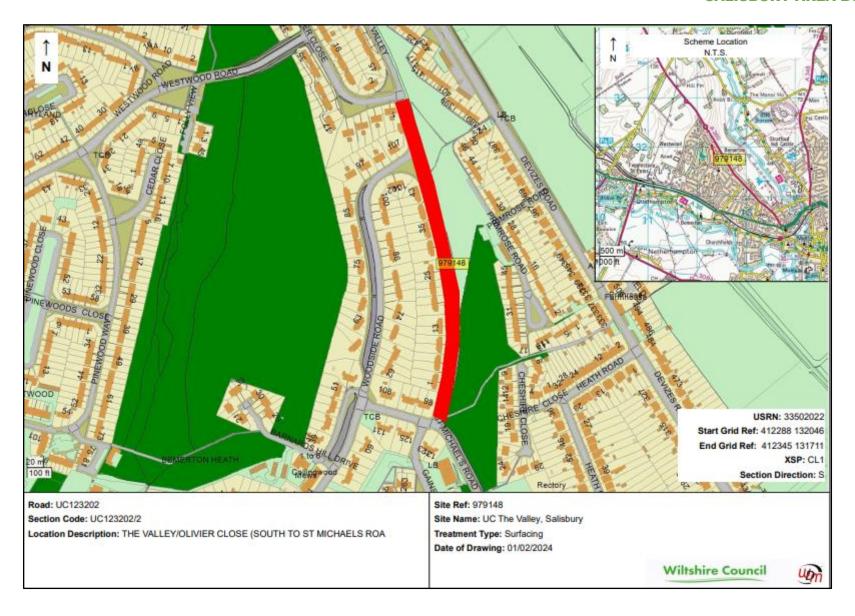

# Wiltshire Highways Maintenance Programme Salisbury Area Board

2024/25 - 2029/30

**Version 1** 

| ID     | Road<br>number | lifecycle number | General description                                                            | Description from             | Description to      | Treatment                | Length | Year    |
|--------|----------------|------------------|--------------------------------------------------------------------------------|------------------------------|---------------------|--------------------------|--------|---------|
| 976210 | A338           | SALI_20_0001     | DOWNTON ROAD (BRITFORD RD) PHASED OVER 3 YEARS                                 | COOMBE ROAD                  | LOWER ROAD          | SURFACING                | 1100   | 2024/25 |
| 977089 | C368           | SALI_20_0011     | C368 CHURCHFIELDS ROAD,<br>SALISBURY (dependent on<br>Salisbury Station works) | LOWER ROAD                   | MILL ROAD           | MILES MACADAM            | ТВС    | 2024/25 |
| 977191 | UC             | SALI_24_0006     | ELM GROVE ROAD                                                                 | WESSEX RD WEST               | KELSEY RD           | MICRO ASPHALT            | 320    | 2024/25 |
| 977421 | C329           | SALI_21_0011     | UC- NEW CANAL, SALISBURY                                                       |                              |                     | SURFACING                | TBC    | 2024/25 |
| 977436 | UC             | SALI_25_0002     | SKEW BRIDGE ROAD<br>SALISBURY                                                  | LOWER ROAD                   | BRICK LANE          | MICRO ASPHALT            | 990    | 2024/25 |
| 979147 | UC             | SALI_22_0006     | WESTERN WAY                                                                    | PEMBROKE ROAD                | STANLEY LITTLE ROAD | SURFACING                | 600    | 2024/25 |
| 979148 | UC             | SALI_22_0007     | THE VALLEY                                                                     | ST MICHAELS<br>ROAD          | OLIVIER CLOSE       | SURFACING                | 300    | 2024/25 |
| 979223 | UC             | SALI_26_0001     | MARINA ROAD (OFF<br>TOLLGATE RD) SALISBURY                                     | TOLLGATE RD                  | END                 | MICRO ASPHALT            | 149    | 2024/25 |
| 979224 | UC             | SALI_26_0002     | WILMAN WAY AND<br>THOMPSON CLOSE<br>SALISBURY                                  | ANDREWS WAY                  | END                 | MICRO ASPHALT            | 400    | 2024/25 |
| 976842 | C287           | SALI_20_0002     | OLD CASTLE ROAD                                                                | JUNCTION A345<br>CASTLE HILL | C287 CASTLE HILL    | SPECIALIST<br>CONTRACTOR | 344    | 2025/26 |
| 976879 | C371           | SALI_22_0011     | RAMPART ROAD                                                                   | KELSEY HILL                  | MILFORD HILL        | SURFACING                | 300    | 2025/26 |
| 977429 | UC             | SALI_23_0007     | UC NORTH STREET, SOUTH<br>STREET, EAST STREET, WEST<br>STREET AND DEWS ROAD    |                              |                     | SURFACING                | 393    | 2025/26 |
| 977431 | UC             | SALI_23_0003     | NORFOLK ROAD, SALISBURY                                                        |                              |                     | SURFACING                | 213    | 2025/26 |
| 977432 | UC             | SALI_23_0002     | HIGHBURY AVENUE,<br>SALISBURY (CARRIAGEWAY<br>REPAIRS)                         |                              |                     | CARRIAGEWAY<br>REPAIRS   | 414    | 2025/26 |
| 979157 | U/C            | SALI_22_0013     | OLD HARNHAM ROAD                                                               | NEW HARNHAM<br>ROAD          | AYLESWADE ROAD      | SURFACING                | 226    | 2025/26 |