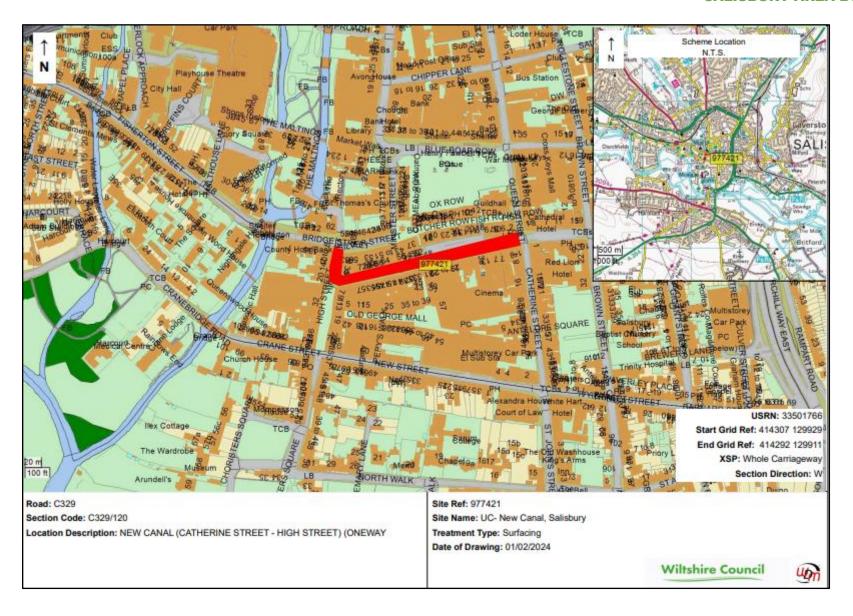

# Wiltshire Highways Maintenance Programme Salisbury Area Board

2024/25 - 2029/30

**Version 1** 

| ID     | Road<br>number | lifecycle number | General description                                                            | Description from             | Description to      | Treatment                | Length | Year    |
|--------|----------------|------------------|--------------------------------------------------------------------------------|------------------------------|---------------------|--------------------------|--------|---------|
| 976210 | A338           | SALI_20_0001     | DOWNTON ROAD (BRITFORD RD) PHASED OVER 3 YEARS                                 | COOMBE ROAD                  | LOWER ROAD          | SURFACING                | 1100   | 2024/25 |
| 977089 | C368           | SALI_20_0011     | C368 CHURCHFIELDS ROAD,<br>SALISBURY (dependent on<br>Salisbury Station works) | LOWER ROAD                   | MILL ROAD           | MILES MACADAM            | ТВС    | 2024/25 |
| 977191 | UC             | SALI_24_0006     | ELM GROVE ROAD                                                                 | WESSEX RD WEST               | KELSEY RD           | MICRO ASPHALT            | 320    | 2024/25 |
| 977421 | C329           | SALI_21_0011     | UC- NEW CANAL, SALISBURY                                                       |                              |                     | SURFACING                | TBC    | 2024/25 |
| 977436 | UC             | SALI_25_0002     | SKEW BRIDGE ROAD<br>SALISBURY                                                  | LOWER ROAD                   | BRICK LANE          | MICRO ASPHALT            | 990    | 2024/25 |
| 979147 | UC             | SALI_22_0006     | WESTERN WAY                                                                    | PEMBROKE ROAD                | STANLEY LITTLE ROAD | SURFACING                | 600    | 2024/25 |
| 979148 | UC             | SALI_22_0007     | THE VALLEY                                                                     | ST MICHAELS<br>ROAD          | OLIVIER CLOSE       | SURFACING                | 300    | 2024/25 |
| 979223 | UC             | SALI_26_0001     | MARINA ROAD (OFF<br>TOLLGATE RD) SALISBURY                                     | TOLLGATE RD                  | END                 | MICRO ASPHALT            | 149    | 2024/25 |
| 979224 | UC             | SALI_26_0002     | WILMAN WAY AND<br>THOMPSON CLOSE<br>SALISBURY                                  | ANDREWS WAY                  | END                 | MICRO ASPHALT            | 400    | 2024/25 |
| 976842 | C287           | SALI_20_0002     | OLD CASTLE ROAD                                                                | JUNCTION A345<br>CASTLE HILL | C287 CASTLE HILL    | SPECIALIST<br>CONTRACTOR | 344    | 2025/26 |
| 976879 | C371           | SALI_22_0011     | RAMPART ROAD                                                                   | KELSEY HILL                  | MILFORD HILL        | SURFACING                | 300    | 2025/26 |
| 977429 | UC             | SALI_23_0007     | UC NORTH STREET, SOUTH<br>STREET, EAST STREET, WEST<br>STREET AND DEWS ROAD    |                              |                     | SURFACING                | 393    | 2025/26 |
| 977431 | UC             | SALI_23_0003     | NORFOLK ROAD, SALISBURY                                                        |                              |                     | SURFACING                | 213    | 2025/26 |
| 977432 | UC             | SALI_23_0002     | HIGHBURY AVENUE,<br>SALISBURY (CARRIAGEWAY<br>REPAIRS)                         |                              |                     | CARRIAGEWAY<br>REPAIRS   | 414    | 2025/26 |
| 979157 | U/C            | SALI_22_0013     | OLD HARNHAM ROAD                                                               | NEW HARNHAM<br>ROAD          | AYLESWADE ROAD      | SURFACING                | 226    | 2025/26 |