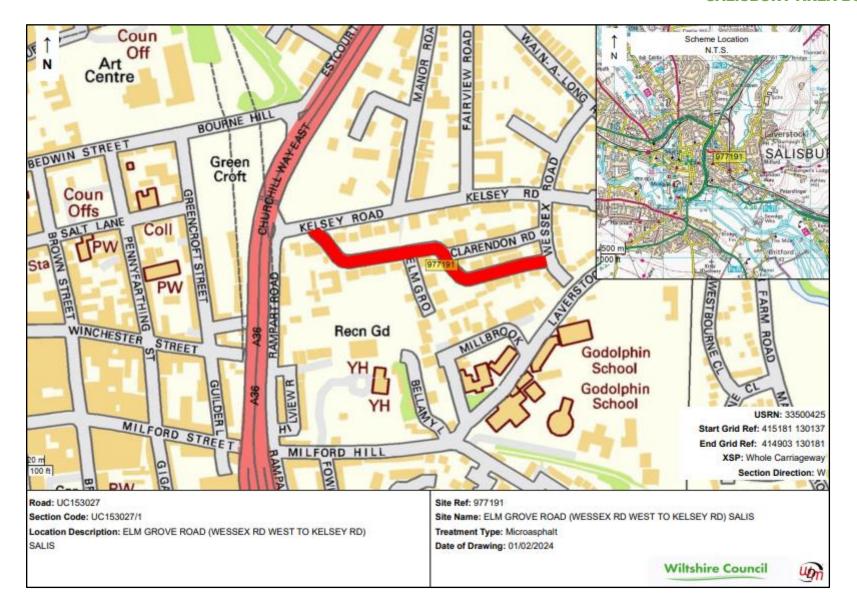

# Wiltshire Highways Maintenance Programme Salisbury Area Board

2024/25 - 2029/30

**Version 1** 

| ID     | Road<br>number | lifecycle number | General description                                                            | Description from             | Description to      | Treatment                | Length | Year    |
|--------|----------------|------------------|--------------------------------------------------------------------------------|------------------------------|---------------------|--------------------------|--------|---------|
| 976210 | A338           | SALI_20_0001     | DOWNTON ROAD (BRITFORD RD) PHASED OVER 3 YEARS                                 | COOMBE ROAD                  | LOWER ROAD          | SURFACING                | 1100   | 2024/25 |
| 977089 | C368           | SALI_20_0011     | C368 CHURCHFIELDS ROAD,<br>SALISBURY (dependent on<br>Salisbury Station works) | LOWER ROAD                   | MILL ROAD           | MILES MACADAM            | ТВС    | 2024/25 |
| 977191 | UC             | SALI_24_0006     | ELM GROVE ROAD                                                                 | WESSEX RD WEST               | KELSEY RD           | MICRO ASPHALT            | 320    | 2024/25 |
| 977421 | C329           | SALI_21_0011     | UC- NEW CANAL, SALISBURY                                                       |                              |                     | SURFACING                | TBC    | 2024/25 |
| 977436 | UC             | SALI_25_0002     | SKEW BRIDGE ROAD<br>SALISBURY                                                  | LOWER ROAD                   | BRICK LANE          | MICRO ASPHALT            | 990    | 2024/25 |
| 979147 | UC             | SALI_22_0006     | WESTERN WAY                                                                    | PEMBROKE ROAD                | STANLEY LITTLE ROAD | SURFACING                | 600    | 2024/25 |
| 979148 | UC             | SALI_22_0007     | THE VALLEY                                                                     | ST MICHAELS<br>ROAD          | OLIVIER CLOSE       | SURFACING                | 300    | 2024/25 |
| 979223 | UC             | SALI_26_0001     | MARINA ROAD (OFF<br>TOLLGATE RD) SALISBURY                                     | TOLLGATE RD                  | END                 | MICRO ASPHALT            | 149    | 2024/25 |
| 979224 | UC             | SALI_26_0002     | WILMAN WAY AND<br>THOMPSON CLOSE<br>SALISBURY                                  | ANDREWS WAY                  | END                 | MICRO ASPHALT            | 400    | 2024/25 |
| 976842 | C287           | SALI_20_0002     | OLD CASTLE ROAD                                                                | JUNCTION A345<br>CASTLE HILL | C287 CASTLE HILL    | SPECIALIST<br>CONTRACTOR | 344    | 2025/26 |
| 976879 | C371           | SALI_22_0011     | RAMPART ROAD                                                                   | KELSEY HILL                  | MILFORD HILL        | SURFACING                | 300    | 2025/26 |
| 977429 | UC             | SALI_23_0007     | UC NORTH STREET, SOUTH<br>STREET, EAST STREET, WEST<br>STREET AND DEWS ROAD    |                              |                     | SURFACING                | 393    | 2025/26 |
| 977431 | UC             | SALI_23_0003     | NORFOLK ROAD, SALISBURY                                                        |                              |                     | SURFACING                | 213    | 2025/26 |
| 977432 | UC             | SALI_23_0002     | HIGHBURY AVENUE,<br>SALISBURY (CARRIAGEWAY<br>REPAIRS)                         |                              |                     | CARRIAGEWAY<br>REPAIRS   | 414    | 2025/26 |
| 979157 | U/C            | SALI_22_0013     | OLD HARNHAM ROAD                                                               | NEW HARNHAM<br>ROAD          | AYLESWADE ROAD      | SURFACING                | 226    | 2025/26 |