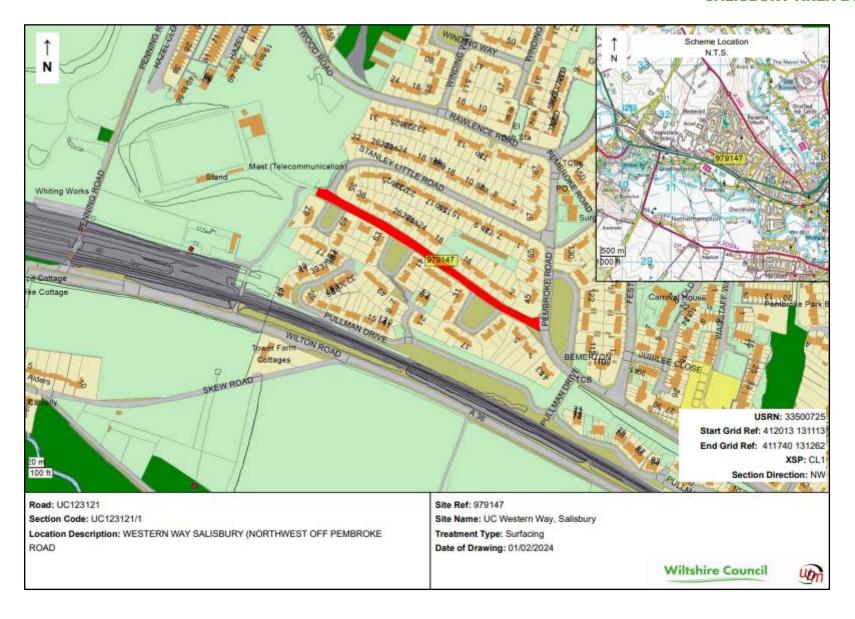

# Wiltshire Highways Maintenance Programme Salisbury Area Board

2024/25 - 2029/30

**Version 1** 

| ID     | Road<br>number | lifecycle number | General description                                                            | Description from             | Description to      | Treatment                | Length | Year    |
|--------|----------------|------------------|--------------------------------------------------------------------------------|------------------------------|---------------------|--------------------------|--------|---------|
| 976210 | A338           | SALI_20_0001     | DOWNTON ROAD (BRITFORD RD) PHASED OVER 3 YEARS                                 | COOMBE ROAD                  | LOWER ROAD          | SURFACING                | 1100   | 2024/25 |
| 977089 | C368           | SALI_20_0011     | C368 CHURCHFIELDS ROAD,<br>SALISBURY (dependent on<br>Salisbury Station works) | LOWER ROAD                   | MILL ROAD           | MILES MACADAM            | ТВС    | 2024/25 |
| 977191 | UC             | SALI_24_0006     | ELM GROVE ROAD                                                                 | WESSEX RD WEST               | KELSEY RD           | MICRO ASPHALT            | 320    | 2024/25 |
| 977421 | C329           | SALI_21_0011     | UC- NEW CANAL, SALISBURY                                                       |                              |                     | SURFACING                | TBC    | 2024/25 |
| 977436 | UC             | SALI_25_0002     | SKEW BRIDGE ROAD<br>SALISBURY                                                  | LOWER ROAD                   | BRICK LANE          | MICRO ASPHALT            | 990    | 2024/25 |
| 979147 | UC             | SALI_22_0006     | WESTERN WAY                                                                    | PEMBROKE ROAD                | STANLEY LITTLE ROAD | SURFACING                | 600    | 2024/25 |
| 979148 | UC             | SALI_22_0007     | THE VALLEY                                                                     | ST MICHAELS<br>ROAD          | OLIVIER CLOSE       | SURFACING                | 300    | 2024/25 |
| 979223 | UC             | SALI_26_0001     | MARINA ROAD (OFF<br>TOLLGATE RD) SALISBURY                                     | TOLLGATE RD                  | END                 | MICRO ASPHALT            | 149    | 2024/25 |
| 979224 | UC             | SALI_26_0002     | WILMAN WAY AND<br>THOMPSON CLOSE<br>SALISBURY                                  | ANDREWS WAY                  | END                 | MICRO ASPHALT            | 400    | 2024/25 |
| 976842 | C287           | SALI_20_0002     | OLD CASTLE ROAD                                                                | JUNCTION A345<br>CASTLE HILL | C287 CASTLE HILL    | SPECIALIST<br>CONTRACTOR | 344    | 2025/26 |
| 976879 | C371           | SALI_22_0011     | RAMPART ROAD                                                                   | KELSEY HILL                  | MILFORD HILL        | SURFACING                | 300    | 2025/26 |
| 977429 | UC             | SALI_23_0007     | UC NORTH STREET, SOUTH<br>STREET, EAST STREET, WEST<br>STREET AND DEWS ROAD    |                              |                     | SURFACING                | 393    | 2025/26 |
| 977431 | UC             | SALI_23_0003     | NORFOLK ROAD, SALISBURY                                                        |                              |                     | SURFACING                | 213    | 2025/26 |
| 977432 | UC             | SALI_23_0002     | HIGHBURY AVENUE,<br>SALISBURY (CARRIAGEWAY<br>REPAIRS)                         |                              |                     | CARRIAGEWAY<br>REPAIRS   | 414    | 2025/26 |
| 979157 | U/C            | SALI_22_0013     | OLD HARNHAM ROAD                                                               | NEW HARNHAM<br>ROAD          | AYLESWADE ROAD      | SURFACING                | 226    | 2025/26 |