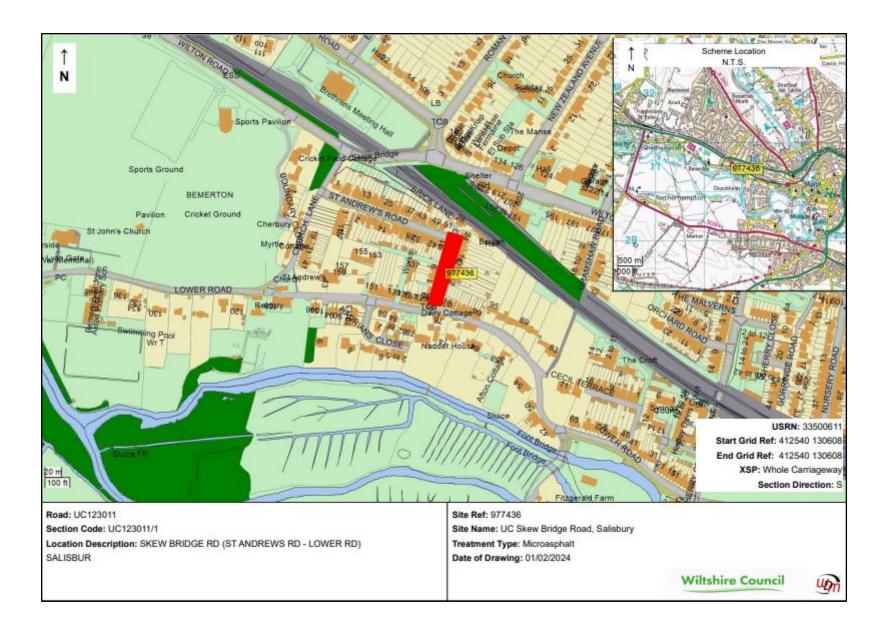

# Wiltshire Highways Maintenance Programme Salisbury Area Board

2024/25 - 2029/30

**Version 1** 

| ID     | Road<br>number | lifecycle number | General description                                                            | Description from             | Description to      | Treatment                | Length | Year    |
|--------|----------------|------------------|--------------------------------------------------------------------------------|------------------------------|---------------------|--------------------------|--------|---------|
| 976210 | A338           | SALI_20_0001     | DOWNTON ROAD (BRITFORD RD) PHASED OVER 3 YEARS                                 | COOMBE ROAD                  | LOWER ROAD          | SURFACING                | 1100   | 2024/25 |
| 977089 | C368           | SALI_20_0011     | C368 CHURCHFIELDS ROAD,<br>SALISBURY (dependent on<br>Salisbury Station works) | LOWER ROAD                   | MILL ROAD           | MILES MACADAM            | ТВС    | 2024/25 |
| 977191 | UC             | SALI_24_0006     | ELM GROVE ROAD                                                                 | WESSEX RD WEST               | KELSEY RD           | MICRO ASPHALT            | 320    | 2024/25 |
| 977421 | C329           | SALI_21_0011     | UC- NEW CANAL, SALISBURY                                                       |                              |                     | SURFACING                | TBC    | 2024/25 |
| 977436 | UC             | SALI_25_0002     | SKEW BRIDGE ROAD<br>SALISBURY                                                  | LOWER ROAD                   | BRICK LANE          | MICRO ASPHALT            | 990    | 2024/25 |
| 979147 | UC             | SALI_22_0006     | WESTERN WAY                                                                    | PEMBROKE ROAD                | STANLEY LITTLE ROAD | SURFACING                | 600    | 2024/25 |
| 979148 | UC             | SALI_22_0007     | THE VALLEY                                                                     | ST MICHAELS<br>ROAD          | OLIVIER CLOSE       | SURFACING                | 300    | 2024/25 |
| 979223 | UC             | SALI_26_0001     | MARINA ROAD (OFF<br>TOLLGATE RD) SALISBURY                                     | TOLLGATE RD                  | END                 | MICRO ASPHALT            | 149    | 2024/25 |
| 979224 | UC             | SALI_26_0002     | WILMAN WAY AND<br>THOMPSON CLOSE<br>SALISBURY                                  | ANDREWS WAY                  | END                 | MICRO ASPHALT            | 400    | 2024/25 |
| 976842 | C287           | SALI_20_0002     | OLD CASTLE ROAD                                                                | JUNCTION A345<br>CASTLE HILL | C287 CASTLE HILL    | SPECIALIST<br>CONTRACTOR | 344    | 2025/26 |
| 976879 | C371           | SALI_22_0011     | RAMPART ROAD                                                                   | KELSEY HILL                  | MILFORD HILL        | SURFACING                | 300    | 2025/26 |
| 977429 | UC             | SALI_23_0007     | UC NORTH STREET, SOUTH<br>STREET, EAST STREET, WEST<br>STREET AND DEWS ROAD    |                              |                     | SURFACING                | 393    | 2025/26 |
| 977431 | UC             | SALI_23_0003     | NORFOLK ROAD, SALISBURY                                                        |                              |                     | SURFACING                | 213    | 2025/26 |
| 977432 | UC             | SALI_23_0002     | HIGHBURY AVENUE,<br>SALISBURY (CARRIAGEWAY<br>REPAIRS)                         |                              |                     | CARRIAGEWAY<br>REPAIRS   | 414    | 2025/26 |
| 979157 | U/C            | SALI_22_0013     | OLD HARNHAM ROAD                                                               | NEW HARNHAM<br>ROAD          | AYLESWADE ROAD      | SURFACING                | 226    | 2025/26 |