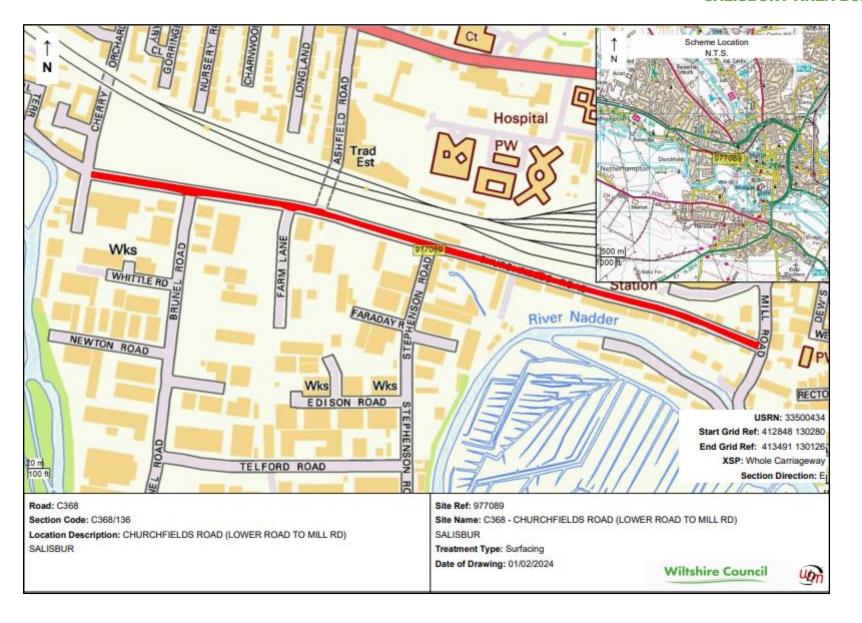

# Wiltshire Highways Maintenance Programme Salisbury Area Board

2024/25 - 2029/30

**Version 1** 

| ID     | Road<br>number | lifecycle number | General description                                                            | Description from             | Description to      | Treatment                | Length | Year    |
|--------|----------------|------------------|--------------------------------------------------------------------------------|------------------------------|---------------------|--------------------------|--------|---------|
| 976210 | A338           | SALI_20_0001     | DOWNTON ROAD (BRITFORD RD) PHASED OVER 3 YEARS                                 | COOMBE ROAD                  | LOWER ROAD          | SURFACING                | 1100   | 2024/25 |
| 977089 | C368           | SALI_20_0011     | C368 CHURCHFIELDS ROAD,<br>SALISBURY (dependent on<br>Salisbury Station works) | LOWER ROAD                   | MILL ROAD           | MILES MACADAM            | ТВС    | 2024/25 |
| 977191 | UC             | SALI_24_0006     | ELM GROVE ROAD                                                                 | WESSEX RD WEST               | KELSEY RD           | MICRO ASPHALT            | 320    | 2024/25 |
| 977421 | C329           | SALI_21_0011     | UC- NEW CANAL, SALISBURY                                                       |                              |                     | SURFACING                | TBC    | 2024/25 |
| 977436 | UC             | SALI_25_0002     | SKEW BRIDGE ROAD<br>SALISBURY                                                  | LOWER ROAD                   | BRICK LANE          | MICRO ASPHALT            | 990    | 2024/25 |
| 979147 | UC             | SALI_22_0006     | WESTERN WAY                                                                    | PEMBROKE ROAD                | STANLEY LITTLE ROAD | SURFACING                | 600    | 2024/25 |
| 979148 | UC             | SALI_22_0007     | THE VALLEY                                                                     | ST MICHAELS<br>ROAD          | OLIVIER CLOSE       | SURFACING                | 300    | 2024/25 |
| 979223 | UC             | SALI_26_0001     | MARINA ROAD (OFF<br>TOLLGATE RD) SALISBURY                                     | TOLLGATE RD                  | END                 | MICRO ASPHALT            | 149    | 2024/25 |
| 979224 | UC             | SALI_26_0002     | WILMAN WAY AND<br>THOMPSON CLOSE<br>SALISBURY                                  | ANDREWS WAY                  | END                 | MICRO ASPHALT            | 400    | 2024/25 |
| 976842 | C287           | SALI_20_0002     | OLD CASTLE ROAD                                                                | JUNCTION A345<br>CASTLE HILL | C287 CASTLE HILL    | SPECIALIST<br>CONTRACTOR | 344    | 2025/26 |
| 976879 | C371           | SALI_22_0011     | RAMPART ROAD                                                                   | KELSEY HILL                  | MILFORD HILL        | SURFACING                | 300    | 2025/26 |
| 977429 | UC             | SALI_23_0007     | UC NORTH STREET, SOUTH<br>STREET, EAST STREET, WEST<br>STREET AND DEWS ROAD    |                              |                     | SURFACING                | 393    | 2025/26 |
| 977431 | UC             | SALI_23_0003     | NORFOLK ROAD, SALISBURY                                                        |                              |                     | SURFACING                | 213    | 2025/26 |
| 977432 | UC             | SALI_23_0002     | HIGHBURY AVENUE,<br>SALISBURY (CARRIAGEWAY<br>REPAIRS)                         |                              |                     | CARRIAGEWAY<br>REPAIRS   | 414    | 2025/26 |
| 979157 | U/C            | SALI_22_0013     | OLD HARNHAM ROAD                                                               | NEW HARNHAM<br>ROAD          | AYLESWADE ROAD      | SURFACING                | 226    | 2025/26 |