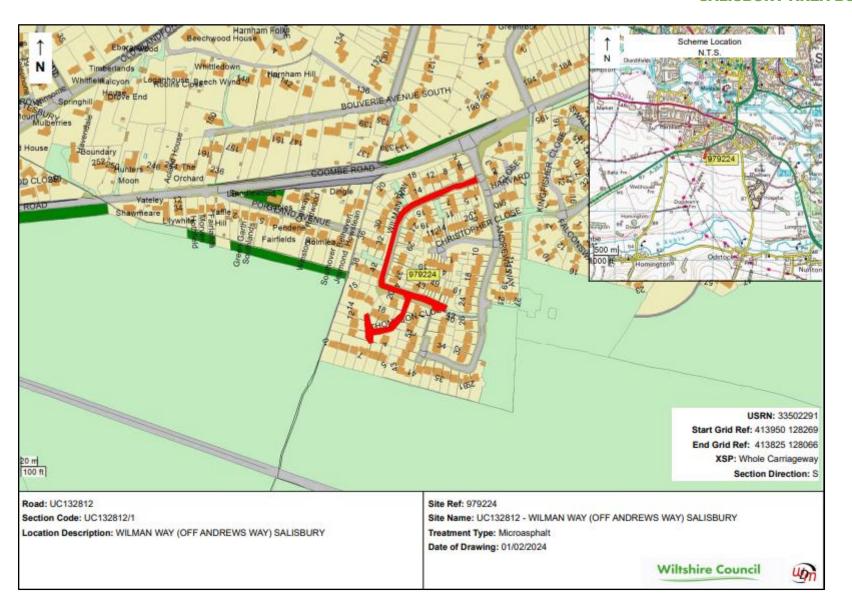

# Wiltshire Highways Maintenance Programme Salisbury Area Board

2024/25 - 2029/30

**Version 1** 

| ID     | Road<br>number | lifecycle number | General description                                                            | Description from             | Description to      | Treatment                | Length | Year    |
|--------|----------------|------------------|--------------------------------------------------------------------------------|------------------------------|---------------------|--------------------------|--------|---------|
| 976210 | A338           | SALI_20_0001     | DOWNTON ROAD (BRITFORD RD) PHASED OVER 3 YEARS                                 | COOMBE ROAD                  | LOWER ROAD          | SURFACING                | 1100   | 2024/25 |
| 977089 | C368           | SALI_20_0011     | C368 CHURCHFIELDS ROAD,<br>SALISBURY (dependent on<br>Salisbury Station works) | LOWER ROAD                   | MILL ROAD           | MILES MACADAM            | ТВС    | 2024/25 |
| 977191 | UC             | SALI_24_0006     | ELM GROVE ROAD                                                                 | WESSEX RD WEST               | KELSEY RD           | MICRO ASPHALT            | 320    | 2024/25 |
| 977421 | C329           | SALI_21_0011     | UC- NEW CANAL, SALISBURY                                                       |                              |                     | SURFACING                | TBC    | 2024/25 |
| 977436 | UC             | SALI_25_0002     | SKEW BRIDGE ROAD<br>SALISBURY                                                  | LOWER ROAD                   | BRICK LANE          | MICRO ASPHALT            | 990    | 2024/25 |
| 979147 | UC             | SALI_22_0006     | WESTERN WAY                                                                    | PEMBROKE ROAD                | STANLEY LITTLE ROAD | SURFACING                | 600    | 2024/25 |
| 979148 | UC             | SALI_22_0007     | THE VALLEY                                                                     | ST MICHAELS<br>ROAD          | OLIVIER CLOSE       | SURFACING                | 300    | 2024/25 |
| 979223 | UC             | SALI_26_0001     | MARINA ROAD (OFF<br>TOLLGATE RD) SALISBURY                                     | TOLLGATE RD                  | END                 | MICRO ASPHALT            | 149    | 2024/25 |
| 979224 | UC             | SALI_26_0002     | WILMAN WAY AND<br>THOMPSON CLOSE<br>SALISBURY                                  | ANDREWS WAY                  | END                 | MICRO ASPHALT            | 400    | 2024/25 |
| 976842 | C287           | SALI_20_0002     | OLD CASTLE ROAD                                                                | JUNCTION A345<br>CASTLE HILL | C287 CASTLE HILL    | SPECIALIST<br>CONTRACTOR | 344    | 2025/26 |
| 976879 | C371           | SALI_22_0011     | RAMPART ROAD                                                                   | KELSEY HILL                  | MILFORD HILL        | SURFACING                | 300    | 2025/26 |
| 977429 | UC             | SALI_23_0007     | UC NORTH STREET, SOUTH<br>STREET, EAST STREET, WEST<br>STREET AND DEWS ROAD    |                              |                     | SURFACING                | 393    | 2025/26 |
| 977431 | UC             | SALI_23_0003     | NORFOLK ROAD, SALISBURY                                                        |                              |                     | SURFACING                | 213    | 2025/26 |
| 977432 | UC             | SALI_23_0002     | HIGHBURY AVENUE,<br>SALISBURY (CARRIAGEWAY<br>REPAIRS)                         |                              |                     | CARRIAGEWAY<br>REPAIRS   | 414    | 2025/26 |
| 979157 | U/C            | SALI_22_0013     | OLD HARNHAM ROAD                                                               | NEW HARNHAM<br>ROAD          | AYLESWADE ROAD      | SURFACING                | 226    | 2025/26 |