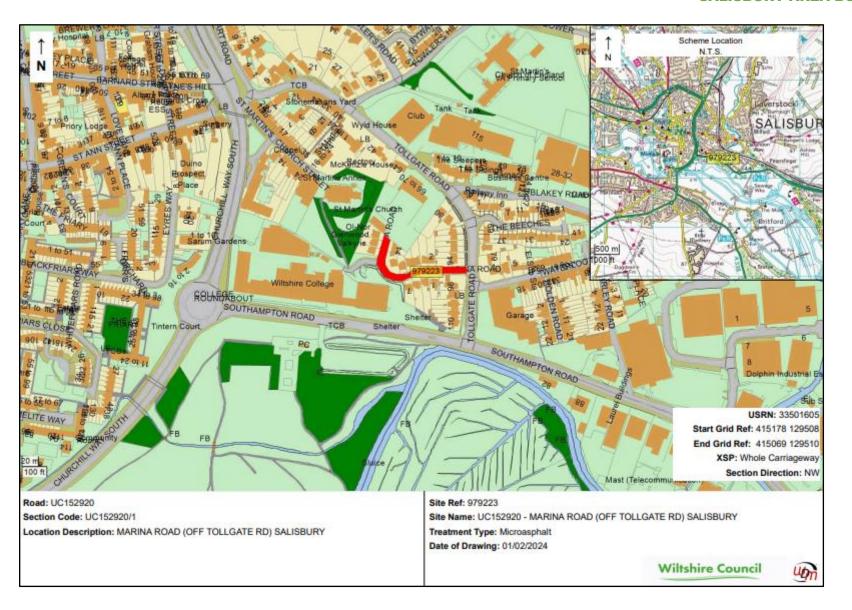

# Wiltshire Highways Maintenance Programme Salisbury Area Board

2024/25 - 2029/30

**Version 1** 

| ID     | Road<br>number | lifecycle number | General description                                                            | Description from             | Description to      | Treatment                | Length | Year    |
|--------|----------------|------------------|--------------------------------------------------------------------------------|------------------------------|---------------------|--------------------------|--------|---------|
| 976210 | A338           | SALI_20_0001     | DOWNTON ROAD (BRITFORD RD) PHASED OVER 3 YEARS                                 | COOMBE ROAD                  | LOWER ROAD          | SURFACING                | 1100   | 2024/25 |
| 977089 | C368           | SALI_20_0011     | C368 CHURCHFIELDS ROAD,<br>SALISBURY (dependent on<br>Salisbury Station works) | LOWER ROAD                   | MILL ROAD           | MILES MACADAM            | ТВС    | 2024/25 |
| 977191 | UC             | SALI_24_0006     | ELM GROVE ROAD                                                                 | WESSEX RD WEST               | KELSEY RD           | MICRO ASPHALT            | 320    | 2024/25 |
| 977421 | C329           | SALI_21_0011     | UC- NEW CANAL, SALISBURY                                                       |                              |                     | SURFACING                | TBC    | 2024/25 |
| 977436 | UC             | SALI_25_0002     | SKEW BRIDGE ROAD<br>SALISBURY                                                  | LOWER ROAD                   | BRICK LANE          | MICRO ASPHALT            | 990    | 2024/25 |
| 979147 | UC             | SALI_22_0006     | WESTERN WAY                                                                    | PEMBROKE ROAD                | STANLEY LITTLE ROAD | SURFACING                | 600    | 2024/25 |
| 979148 | UC             | SALI_22_0007     | THE VALLEY                                                                     | ST MICHAELS<br>ROAD          | OLIVIER CLOSE       | SURFACING                | 300    | 2024/25 |
| 979223 | UC             | SALI_26_0001     | MARINA ROAD (OFF<br>TOLLGATE RD) SALISBURY                                     | TOLLGATE RD                  | END                 | MICRO ASPHALT            | 149    | 2024/25 |
| 979224 | UC             | SALI_26_0002     | WILMAN WAY AND<br>THOMPSON CLOSE<br>SALISBURY                                  | ANDREWS WAY                  | END                 | MICRO ASPHALT            | 400    | 2024/25 |
| 976842 | C287           | SALI_20_0002     | OLD CASTLE ROAD                                                                | JUNCTION A345<br>CASTLE HILL | C287 CASTLE HILL    | SPECIALIST<br>CONTRACTOR | 344    | 2025/26 |
| 976879 | C371           | SALI_22_0011     | RAMPART ROAD                                                                   | KELSEY HILL                  | MILFORD HILL        | SURFACING                | 300    | 2025/26 |
| 977429 | UC             | SALI_23_0007     | UC NORTH STREET, SOUTH<br>STREET, EAST STREET, WEST<br>STREET AND DEWS ROAD    |                              |                     | SURFACING                | 393    | 2025/26 |
| 977431 | UC             | SALI_23_0003     | NORFOLK ROAD, SALISBURY                                                        |                              |                     | SURFACING                | 213    | 2025/26 |
| 977432 | UC             | SALI_23_0002     | HIGHBURY AVENUE,<br>SALISBURY (CARRIAGEWAY<br>REPAIRS)                         |                              |                     | CARRIAGEWAY<br>REPAIRS   | 414    | 2025/26 |
| 979157 | U/C            | SALI_22_0013     | OLD HARNHAM ROAD                                                               | NEW HARNHAM<br>ROAD          | AYLESWADE ROAD      | SURFACING                | 226    | 2025/26 |