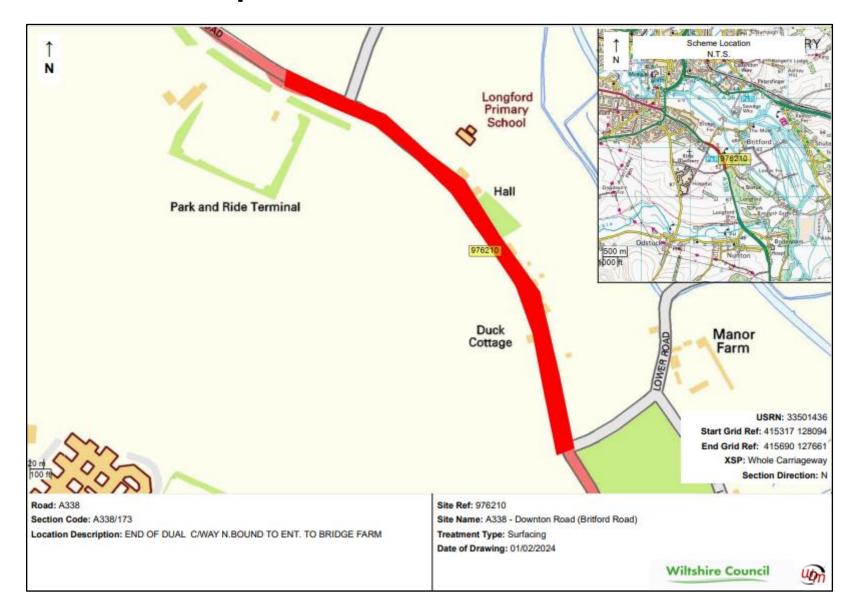

# Wiltshire Highways Maintenance Programme Salisbury Area Board

2024/25 - 2029/30

**Version 1** 

| ID     | Road<br>number | lifecycle number | General description                                                            | Description from             | Description to      | Treatment                | Length | Year    |
|--------|----------------|------------------|--------------------------------------------------------------------------------|------------------------------|---------------------|--------------------------|--------|---------|
| 976210 | A338           | SALI_20_0001     | DOWNTON ROAD (BRITFORD RD) PHASED OVER 3 YEARS                                 | COOMBE ROAD                  | LOWER ROAD          | SURFACING                | 1100   | 2024/25 |
| 977089 | C368           | SALI_20_0011     | C368 CHURCHFIELDS ROAD,<br>SALISBURY (dependent on<br>Salisbury Station works) | LOWER ROAD                   | MILL ROAD           | MILES MACADAM            | ТВС    | 2024/25 |
| 977191 | UC             | SALI_24_0006     | ELM GROVE ROAD                                                                 | WESSEX RD WEST               | KELSEY RD           | MICRO ASPHALT            | 320    | 2024/25 |
| 977421 | C329           | SALI_21_0011     | UC- NEW CANAL, SALISBURY                                                       |                              |                     | SURFACING                | TBC    | 2024/25 |
| 977436 | UC             | SALI_25_0002     | SKEW BRIDGE ROAD<br>SALISBURY                                                  | LOWER ROAD                   | BRICK LANE          | MICRO ASPHALT            | 990    | 2024/25 |
| 979147 | UC             | SALI_22_0006     | WESTERN WAY                                                                    | PEMBROKE ROAD                | STANLEY LITTLE ROAD | SURFACING                | 600    | 2024/25 |
| 979148 | UC             | SALI_22_0007     | THE VALLEY                                                                     | ST MICHAELS<br>ROAD          | OLIVIER CLOSE       | SURFACING                | 300    | 2024/25 |
| 979223 | UC             | SALI_26_0001     | MARINA ROAD (OFF<br>TOLLGATE RD) SALISBURY                                     | TOLLGATE RD                  | END                 | MICRO ASPHALT            | 149    | 2024/25 |
| 979224 | UC             | SALI_26_0002     | WILMAN WAY AND<br>THOMPSON CLOSE<br>SALISBURY                                  | ANDREWS WAY                  | END                 | MICRO ASPHALT            | 400    | 2024/25 |
| 976842 | C287           | SALI_20_0002     | OLD CASTLE ROAD                                                                | JUNCTION A345<br>CASTLE HILL | C287 CASTLE HILL    | SPECIALIST<br>CONTRACTOR | 344    | 2025/26 |
| 976879 | C371           | SALI_22_0011     | RAMPART ROAD                                                                   | KELSEY HILL                  | MILFORD HILL        | SURFACING                | 300    | 2025/26 |
| 977429 | UC             | SALI_23_0007     | UC NORTH STREET, SOUTH<br>STREET, EAST STREET, WEST<br>STREET AND DEWS ROAD    |                              |                     | SURFACING                | 393    | 2025/26 |
| 977431 | UC             | SALI_23_0003     | NORFOLK ROAD, SALISBURY                                                        |                              |                     | SURFACING                | 213    | 2025/26 |
| 977432 | UC             | SALI_23_0002     | HIGHBURY AVENUE,<br>SALISBURY (CARRIAGEWAY<br>REPAIRS)                         |                              |                     | CARRIAGEWAY<br>REPAIRS   | 414    | 2025/26 |
| 979157 | U/C            | SALI_22_0013     | OLD HARNHAM ROAD                                                               | NEW HARNHAM<br>ROAD          | AYLESWADE ROAD      | SURFACING                | 226    | 2025/26 |